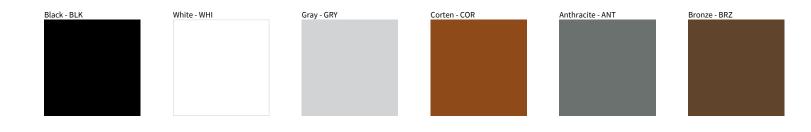

## TETRA SURFACE COLOR FINISH CHART

| PROJECT  |  |
|----------|--|
| ТҮРЕ     |  |
| NOTES    |  |
| QUANTITY |  |
| DATE     |  |

Digital: Not all screens are calibrated the same, and therefore, colors will appear differently between screens.

Physical: When texture is involved, there will be variations in color, character and tone within a product series and between product families.

Zaneen Group Inc. © 2024, T 1800-388-3382, F 416-247-9319, www.zaneen.com